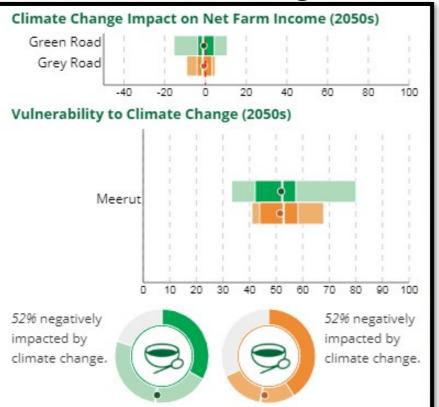

|  |
| Livestock milk price (without CC) | Increase  | 21%      | Increase      | 12%      |  |
| Livestock milk price (with CC)    | Increase  | 23%      | Increase      | 14%      |  |



### **Climate Change Projections**





|                  |       | Meerut    |
|------------------|-------|-----------|
|                  | Green | 24.9-26.8 |
| Temperature (°C) | Gray  | 24.7-29.9 |
|                  | Green | 768-795   |
| Rainfall (mm)    | Gray  | 765-855   |



HIg 3FgI ICAR

## **Climate Change Impacts**

#### Projected yield changes under Green and Grey agricultural pathways.

|       |       | Meerut    |
|-------|-------|-----------|
|       | Green | -1.8:4.2  |
| Rice  | Gray  | -0.4:6.0  |
|       | Green | -8.7:3.5  |
| Wheat | Gray  | -11.5:3.7 |



## Vulnerability



It is found that 52 % of the farms will be vulnerable in Meerut under sustainable green road pathways (moderate emission) in 2050s.

#### There will be 57 % of the farms pertaining to Meerut would benefit by adopting the adaptation package in response to climate change under Green pathways.

## Adaptations







HID 3HIT

ICAR-Indian Agricultural Research Institute, New Delhi

26





Variability of actual yield and its trends of rice, sorghum, pearlmillet and maize over India

Monthly and monsoon rainfall during El Niño years and its % deviation from normal.

| Year   | Monthly and monsoon rainfall (mm) |       |        |           |       | % deviation from normal |       |        |           |       |
|--------|-----------------------------------|-------|--------|-----------|-------|