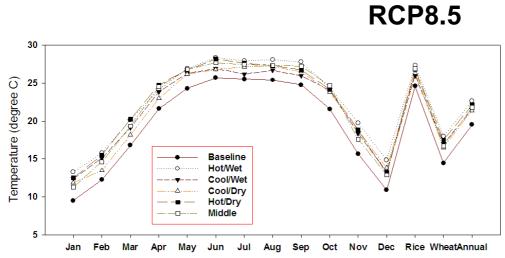

-8.5    | 1.6  | 2.2   | 1.9    | Middle   |

Mean monthly/growing seasonal mean minimum temperature (RCP8.5 – 2040-2069) of selected GCMs compared to baseline (1980-2010)



|          | Rice | wheat | Annual |          |
|----------|------|-------|--------|----------|
| Baseline | 24.6 | 14.5  | 19.5   |          |
| G-4.5    | 26.6 | 17.1  | 21.9   | hot/wet  |
| A-4.5    | 26.1 | 16.0  | 21.1   | cool/wet |
| I-4.5    | 25.6 | 15.5  | 20.5   | cool/dry |
| K-4.5    | 26.5 | 16.8  | 21.7   | hot/dry  |
| O-4.5    | 26.0 | 16.3  | 21.2   | Middle   |
| M-8.5    | 27.3 | 18.0  | 22.6   | hot/wet  |
| U-8.5    | 26.0 | 17.0  | 21.5   | cool/wet |
| I-8.5    | 26.3 | 16.5  | 21.4   | cool/dry |
| E-8.5    | 26.8 | 17.5  | 22.1   | hot/dry  |
| A-8.5    | 26.9 | 16.7  | 21.8   | Middle   |







#### Change in mean monthly/growing seasonal mean Rainfall (RCP8.5 – 2040-2069) of selected GCMs compared to baseline (1980-2010)

|       | Jan   | Feb   | Mar   | Apr   | ' N  | Лау         | June  | July         |       |                       |
|-------|-------|-------|-------|-------|------|-------------|-------|--------------|-------|-----------------------|
| G-4.5 | -70.8 | -10.9 | 6.4   | 5.    | 3    | 0.0         | 46.7  | <b>′</b> 14. | .9    |                       |
| A-4.5 | -15.2 | 2.6   | 41.6  | 5 12  | .3   | 21.7        | 63.6  | <b>5</b> 10. | .4    |                       |
| I-4.5 | 75.0  | 12.2  | 39.9  | -48   | 3.4  | -20.8       | -26.2 | 2 13.        | .1    |                       |
| K-4.5 | -4.5  | -8.1  | 59.1  | L -8. | .4   | -11.4       | -18.0 | 7.