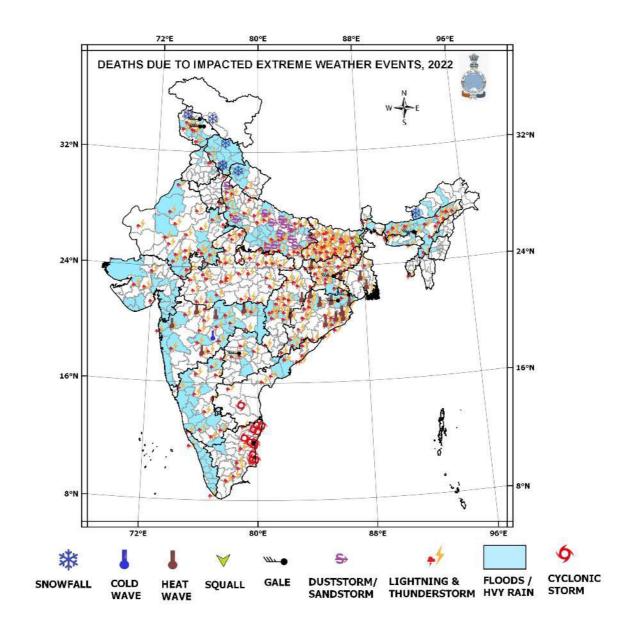

-------------------------------|-----------------------------------------------------|----------------------------------|----------------------------------------------------------------------------|
| Climate<br>Change<br>(decades | Projection of future<br>rainfall and<br>temperature | Workshop<br>with<br>researchers  | Major capital investments<br>Changing farming systems<br>Breeding aspects. |
| or longer)                    | Historical trends in rainfall and temperature       | and<br>interaction<br>with agri. |                                                                            |
|                               | Historical changes<br>in extreme weather<br>events  | Extension<br>experts             |                                                                            |



The Significant Extreme Weather Events Occurred over India during 2022





## First Predominant cropping system



## 80 cropping systems found over India

#### Cropping systems





### Indo-Gangetic Basin – Food Basket of South Asia

Low productivity (Rice-Wheat 4-5 t/ha)
Poor investment in infrastructure
Medium-high precipitation (1000-2000 to > 2000 mm)
High potential for cold water fisheries and livestock
Degradation of Land and water resources
Low human capital - high out-migration
Downstream environmental constraints









•High Productivity (R-W: 8-12 t/ha) - Food surplus region

High investment in infrastructure

•Higher inputs of agro-chemicals

- •Low Medium rainfall (500-1000 to 1000-2000 mm)
- •Over exploitation of ground water (>80 %)
- •Well developed irrigated network