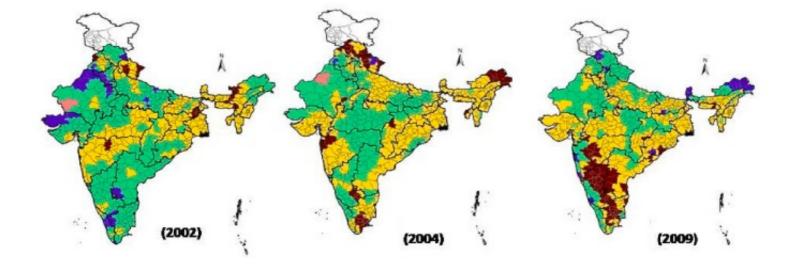

### Indo-Gangetic Basin – Food Basket of South Asia

Low productivity (Rice-Wheat 4-5 t/ha)
Poor investment in infrastructure
Medium-high precipitation (1000-2000 to > 2000 mm)
High potential for cold water fisheries and livestock
Degradation of Land and water resources
Low human capital - high out-migration
Downstream environmental constraints

•High Productivity (R-W: 8-12 t/ha) - Food surplus region

High investment in infrastructure

•Higher inputs of agro-chemicals

- •Low Medium rainfall (500-1000 to 1000-2000 mm)
- •Over exploitation of ground water (>80 %)
- •Well developed irrigated network
- •Severe to moderate drought prone areas
- •In-migration of labour