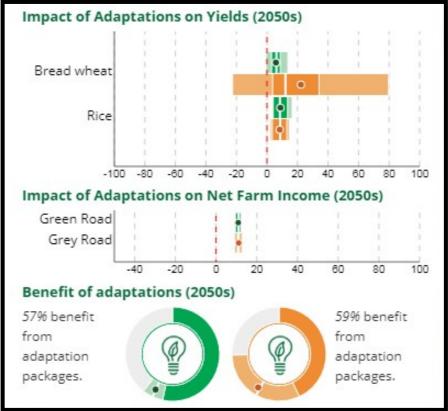

|                  | Green | 24.9-26.8 |
| Temperature (°C) | Gray  | 24.7-29.9 |
|                  | Green | 768-795   |
| Rainfall (mm)    | Gray  | 765-855   |



HIg 3FgI ICAR

## **Climate Change Impacts**

#### Projected yield changes under Green and Grey agricultural pathways.

|       |       | Meerut    |
|-------|-------|-----------|
|       | Green | -1.8:4.2  |
| Rice  | Gray  | -0.4:6.0  |
|       | Green | -8.7:3.5  |
| Wheat | Gray  | -11.5:3.7 |



## Vulnerability



It is found that 52 % of the farms will be vulnerable in Meerut under sustainable green road pathways (moderate emission) in 2050s.

#### There will be 57 % of the farms pertaining to Meerut would benefit by adopting the adaptation package in response to climate change under Green pathways.

## Adaptations







HID 3HIT

ICAR-Indian Agricultural Research Institute, New Delhi

26





Variability of actual yield and its trends of rice, sorghum, pearlmillet and maize over India

Monthly and monsoon rainfall during El Niño years and its % deviation from normal.

| Year   | Monthly and monsoon rainfall (mm) |       |        |           |       | % deviation from normal |       |        |           |       |
|--------|-----------------------------------|-------|--------|-----------|-------|-------------------------|-------|--------|-----------|-------|
|        | June                              | July  | August | September | ISMR  | June                    | July  | August | September | ISMR  |
| 2002   | 170.3                             | 121.3 | 227.8  | 127.4     | 646.8 | 5.1