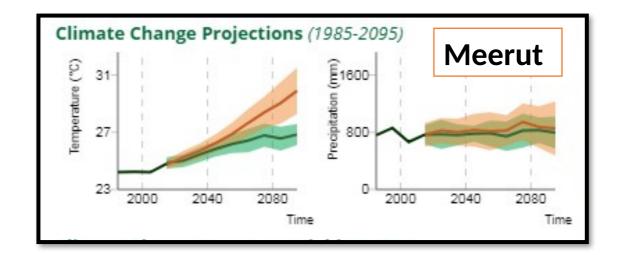

| Increase      | 32%      |  |
| Mixed crop net returns (without   | Increase  | 30%      | Increase      | 39%      |  |
| CC)                               |           |          |               |          |  |
| Mixed crop net returns (with CC)  | Decrease  | 10%      | Decrease      | 10%      |  |
| Wheat price trend (without CC)    | Increase  | 24%      | 4% Increase 3 |          |  |
| Wheat price trend (without CC)    | Increase  | 50%      | Increase      | 71%      |  |
| Livestock milk trend              | Increase  | 304%     | Increase      | 292%     |  |
| Livestock milk price (without CC) | Increase  | 21%      | Increase      | 12%      |  |
| Livestock milk price (with CC)    | Increase  | 23%      | Increase      | 14%      |  |



### **Climate Change Projections**





|                  |       | Meerut    |
|------------------|-------|-----------|
|                  | Green | 24.9-26.8 |
| Temperature (°C) | Gray  | 24.7-29.9 |
|                  | Green | 768-795   |
| Rainfall (mm)    | Gray  | 765-855   |



HIg 3FgI ICAR

## **Climate Change Impacts**

#### Projected yield changes under Green and Grey agricultural pathways.

|       |       | Meerut    |
|-------|-------|-----------|
|       | Green | -1.8:4.2  |
| Rice  | Gray  | -0.4:6.0  |
|       | Green | -8.7:3.5  |
| Wheat | Gray  | -11.5:3.7 |



## Vulnerability



It is found that 52 % of the farms will be vulnerable in Meerut under sustainable green road pathways (moderate emission) in 2050s.

#### There will be 57 % of the farms pertaining to Meerut would benefit by adopting the ada