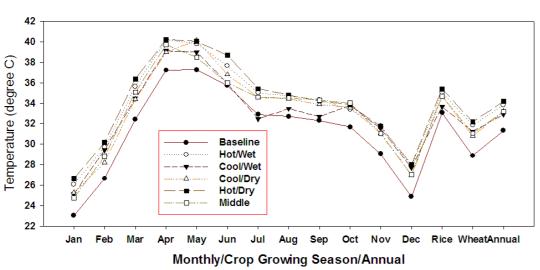

5 GCMs (Modipuram, INDIA)

ICAR-Indian Agricultural Research Institute, New Delhi

T and P from 23 Mid-Century RCP8.5 GCMs (Modipuram, INDIA)





**RCP4.5** 



|          | Rice | Wheat | Annual |          |
|----------|------|-------|--------|----------|
| Baseline | 33.1 | 28.9  | 31.3   |          |
| G-4.5    | 34.0 | 31.3  | 33.1   | hot/wet  |
| A-4.5    | 34.0 | 30.3  | 32.5   | cool/wet |
| I-4.5    | 34.1 | 30.3  | 32.6   | cool/dry |
| К-4.5    | 34.7 | 31.0  | 33.2   | hot/dry  |
| O-4.5    | 34.3 | 30.7  | 32.9   | Middle   |
| M-8.5    | 35.0 | 31.9  | 33.8   | hot/wet  |
| U-8.5    | 33.7 | 31.2  | 32.9   | cool/wet |
| I-8.5    | 34.7 | 30.8  | 33.2   | cool/dry |
| E-8.5    | 35.4 | 32.2  | 34.2   | hot/dry  |
| A-8.5    | 34.7 | 31.1  | 33.2   | Middle   |

**RCP8.5** 



|          | Rice | Wheat | Annual |          |
|----------|------|-------|--------|----------|
| Baseline |      |       |        |          |
| G-4.5    | 0.9  | 2.4   | 1.8    | hot/wet  |
| A-4.5    | 0.9  | 1.4   | 1.2    | cool/wet |
| I-4.5    | 1.0  | 1.4   | 1.3    | cool/dry |
| К-4.5    | 1.6  | 2.1   | 1.9    | hot/dry  |
| O-4.5    | 1.2  | 1.8   | 1.6    | Middle   |
| M-8.5    | 1.9  | 3.0   | 2.5    | hot/wet  |
| U-8.5    | 0.6  | 2.3   | 1.6    | cool/wet |
| I-8.5    | 1.6  | 1.9   | 1.9    | cool/dry |
| E-8.5    | 2.3  | 3.3   | 2.9    | hot/dry  |
| A-8.5    | 1.6  | 2.2   | 1.9    | Middle   |

Mean monthly/growing seasonal mean minimum temperature (RCP8.5 – 2040-2069) of selected GCMs compared to baseline (1980-2010)



|          | Rice | wheat | Annual |