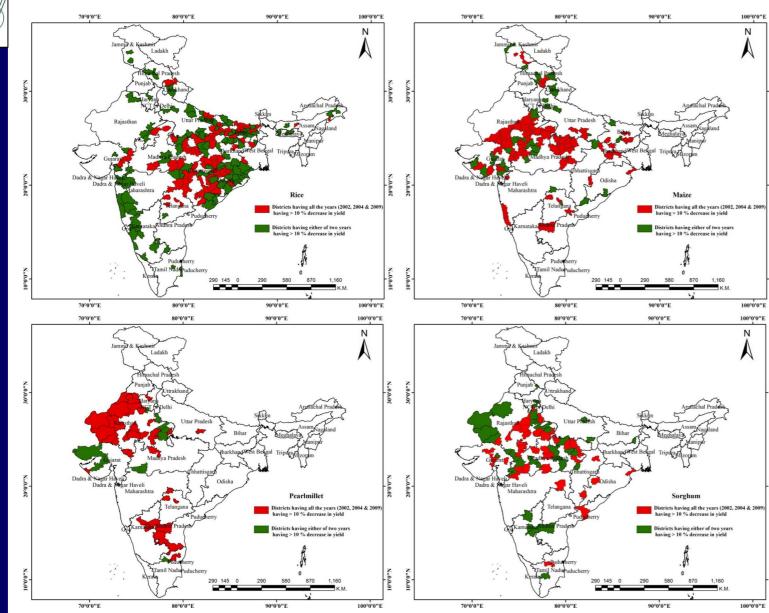

### Indo-Gangetic Basin – Food Basket of South Asia

Low productivity (Rice-Wheat 4-5 t/ha)
Poor investment in infrastructure
Medium-high precipitation (1000-2000 to > 2000 mm)
High potential for cold water fisheries and livestock
Degradation of Land and water resources
Low human capital - high out-migration
Downstream environmental constraints

•High Productivity (R-W: 8-12 t/ha) - Food surplus region

High investment in infrastructure

•Higher inputs of agro-chemicals

- •Low Medium rainfall (500-1000 to 1000-2000 mm)
- •Over exploitation of ground water (>80 %)
- •Well developed irrigated network
- •Severe to moderate drought prone areas
- •In-migration of labour