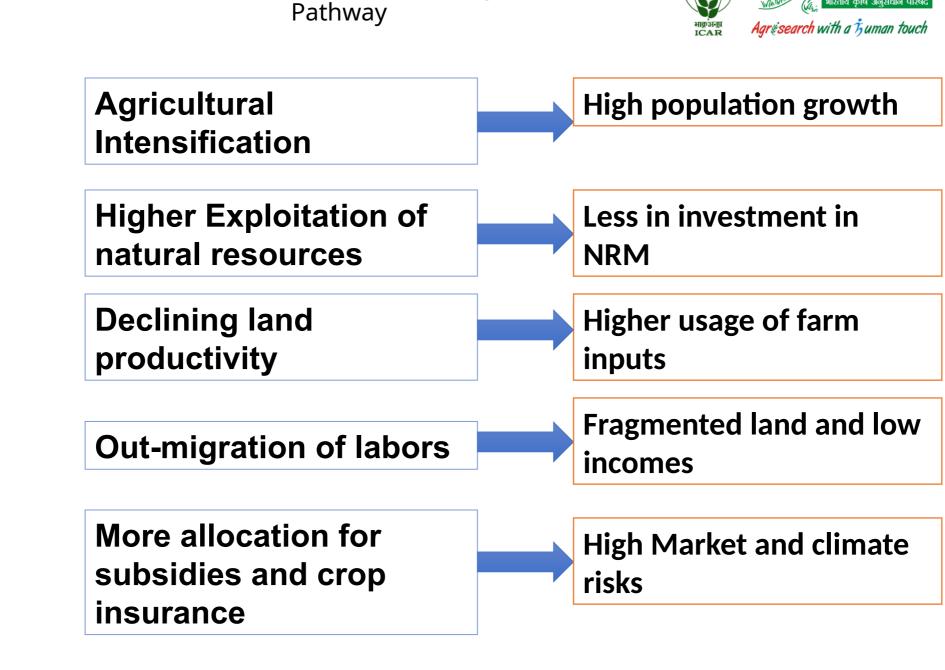

### Indo-Gangetic Basin – Food Basket of South Asia

Low productivity (Rice-Wheat 4-5 t/ha)
Poor investment in infrastructure
Medium-high precipitation (1000-2000 to > 2000 mm)
High potential for cold water fisheries and livestock
Degradation of Land and water resources
Low human capital - high out-migration
Downstream environmental constraints