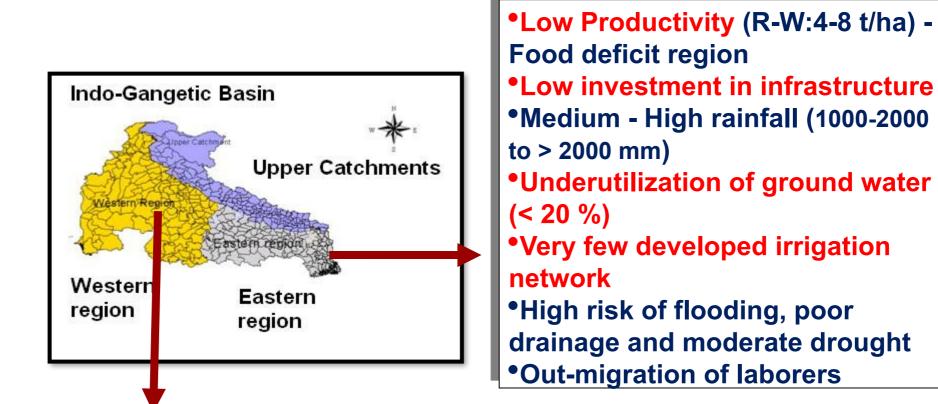

### Indo-Gangetic Basin – Food Basket of South Asia

Low productivity (Rice-Wheat 4-5 t/ha)
Poor investment in infrastructure
Medium-high precipitation (1000-2000 to > 2000 mm)
High potential for cold water fisheries and livestock
Degradation of Land and water resources
Low human capital - high out-migration
Downstream environmental constraints

•High Productivity (R-W: 8-12 t/ha) - Food surplus region

High investment in infrastructure

•Higher inputs of agro-chemicals

- •Low Medium rainfall (500-1000 to 1000-2000 mm)
- •Over exploitation of ground water (>80 %)
- •Well developed irrigated network
- •Severe to moderate drought prone areas
- •In-migration of labour