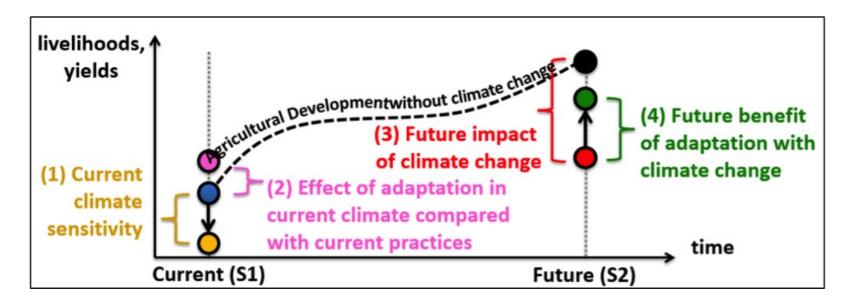

|                                                                                                                              |                                                                                                                                                              |                                                                                                                                                                         |

#### Integrated assessment of impact of climate change at farm level Study site and spatial spread of the fice-wheat farms







#### **Rationale for RAPS – Answer Core Research Questions for RIA**



Q1: What is the sensitivity of current agricultural systems to climate change?Q2: What are the benefits of adaptation in current agricultural systems?Q3: What is the impact of climate change on future agricultural production systems?Q4: What are the benefits of climate change adaptations?



ICAR-Indian Agricultural Research Institute, New Delhi



## Farming Systems of Study area



The Agricultural Model Intercomparison and Improvement Project

#### GCM selection – RCP4.5 & RCP8.5 Mid-term century (2040-2069)

T and P from 23 Mid-Century RCP4.5 GCMs (Modipuram, INDIA)

ICAR-Indian Agricultural Research Institute, New Delhi

T and P from 23 Mid-Century RCP8.5 GCMs (Modipuram, INDIA)





**RCP4.5** 



|          | Rice | Wheat | Annual |          |
|----------|------|-------|--------|-