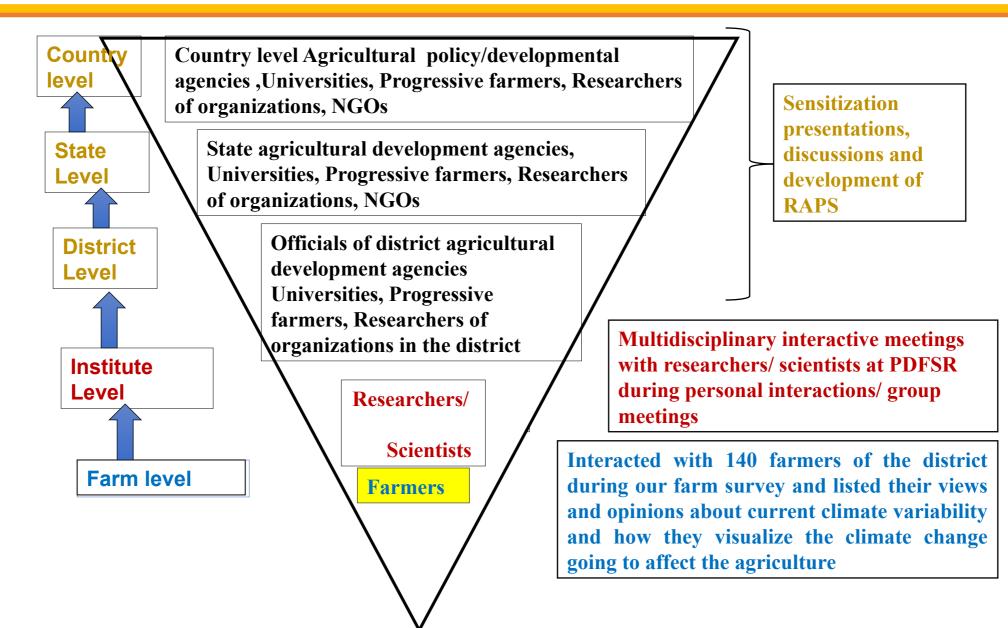

| 6.0        |
| 10     | CV-Family size                      | Percent    | 51.86          | 51.86      |
| 11     | Herd size (milking+dry)             | Number     | 1.30           | 1.30       |
| 13     | Non-farm Income                     | Rs/farm    | 15289.5        | 15289.5    |
| 14     | CV-Non farm income                  | Percent    | 276.35         | 276.35     |
| 15     | Historic yield average <sup>@</sup> | kg/hectare | 3652           | 3205       |
| 16     | Survey year Yield                   | kg/hectare | 3870.1         | 3311.2     |
| 17     | Yield normalization factor          | Number     | 0.9016         | 1.0130     |



Ag MIP The Agricultural Model Intercomparison and Improvement Project

### Interactions with Stakeholders-Methodology/approach







Sustainable Agricultural Pathway





The region becomes food secure on sustainable basis





Unsustainable Agricultural

किसानों का हमसफर भारतीय कषि अनसंधान परिषद

#### RAPs for socio-economic, technological, biophysical and policy variables for RCP 4.5 and RCP 8.5 scenarios

|                                   | RA        | Ps-4     | RAPs-5        |          |  |
|-----------------------------------|-----------|----------|---------------|----------|--|
| Parameters                        | Direction | Magnitud | Direction     | Magnitud |  |
|                                   | of change | e (%)    | of change     | e (%)    |  |
| Family size                       | Decrease  | 20%      | Decrease      | 10%      |  |
| Farm size                         | Decrease  | 5%       |