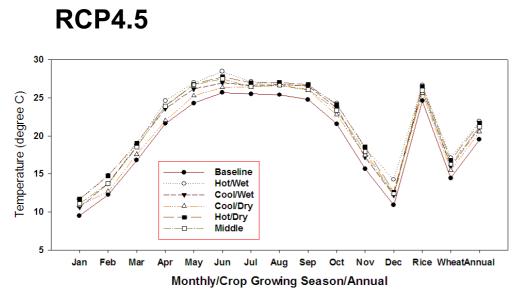

7 | 31.1  | 33.2   | Middle   |

**RCP8.5** 



|          | Rice | Wheat | Annual |          |
|----------|------|-------|--------|----------|
| Baseline |      |       |        |          |
| G-4.5    | 0.9  | 2.4   | 1.8    | hot/wet  |
| A-4.5    | 0.9  | 1.4   | 1.2    | cool/wet |
| I-4.5    | 1.0  | 1.4   | 1.3    | cool/dry |
| К-4.5    | 1.6  | 2.1   | 1.9    | hot/dry  |
| O-4.5    | 1.2  | 1.8   | 1.6    | Middle   |
| M-8.5    | 1.9  | 3.0   | 2.5    | hot/wet  |
| U-8.5    | 0.6  | 2.3   | 1.6    | cool/wet |
| I-8.5    | 1.6  | 1.9   | 1.9    | cool/dry |
| E-8.5    | 2.3  | 3.3   | 2.9    | hot/dry  |
| A-8.5    | 1.6  | 2.2   | 1.9    | Middle   |

Mean monthly/growing seasonal mean minimum temperature (RCP8.5 – 2040-2069) of selected GCMs compared to baseline (1980-2010)



|          | Rice | wheat | Annual |          |
|----------|------|-------|--------|----------|
| Baseline | 24.6 | 14.5  | 19.5   |          |
| G-4.5    | 26.6 | 17.1  | 21.9   | hot/wet  |
| A-4.5    | 26.1 | 16.0  | 21.1   | cool/wet |
| I-4.5    | 25.6 | 15.5  | 20.5   | cool/dry |
| K-4.5    | 26.5 | 16.8  | 21.7   | hot/dry  |
| O-4.5    | 26.0 | 16.3  | 21.2   | Middle   |
| M-8.5    | 27.3 | 18.0  | 22.6   | hot/wet  |
| U-8.5    | 26.0 | 17.0  | 21.5   | cool/wet |
| I-8.5    | 26.3 | 16.5  | 21.4   | cool/dry |
| E-8.5    | 26.8 | 17.5  | 22.1   | hot/dry  |
| A-8.5    | 26.9 | 16.7  | 21.8   | Middle   |







#### Change in mean monthly/growing seasonal mean Rainfall (RCP8.5 – 2040-2069) of selected GCMs compared to baseline (1980-2010)

|       | Jan   | Feb   | Mar   | Ap