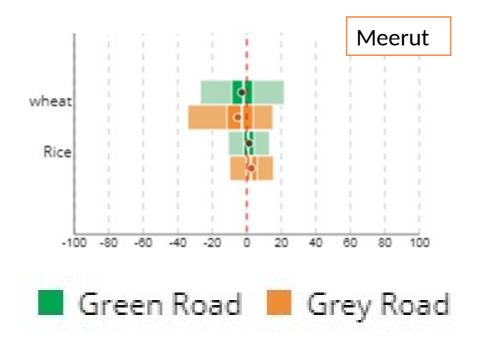

ase      | 292%     |  |
| Livestock milk price (without CC) | Increase  | 21%      | Increase      | 12%      |  |
| Livestock milk price (with CC)    | Increase  | 23%      | Increase      | 14%      |  |



### **Climate Change Projections**





|                  |       | Meerut    |
|------------------|-------|-----------|
|                  | Green | 24.9-26.8 |
| Temperature (°C) | Gray  | 24.7-29.9 |
|                  | Green | 768-795   |
| Rainfall (mm)    | Gray  | 765-855   |



HIg 3FgI ICAR

## **Climate Change Impacts**

#### Projected yield changes under Green and Grey agricultural pathways.

|       |       | Meerut    |
|-------|-------|-----------|
|       | Green | -1.8:4.2  |
| Rice  | Gray  | -0.4:6.0  |
|       | Green | -8.7:3.5  |
| Wheat | Gray  | -11.5:3.7 |



## Vulnerability



It is found that 52 % of the farms will be vulnerable in Meerut under sustainable green road pathways (moderate emission) in 2050s.

#### There will be 57 % of the farms pertaining to Meerut would benefit by adopting the adaptation package in response to climate change under Green pathways.

## Adaptations







HID 3HIT

ICAR-Indian Agricultural Research Institute, New Delhi

26





Variability of actual yield and its trends of rice, sorghum, pearlmillet and maize over India

Monthly and monsoon rainfall during El Niño years and its % deviation from normal.

| Year   | Monthly and monsoon rainfall (mm) |       |        |           |       | % deviation from normal |       |        |           |       |
|--------|-----------------------------------|-------|--------|