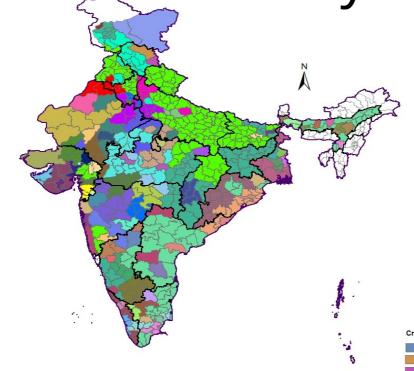

## First Predominant cropping system

## 80 cropping systems found over India

#### Cropping systems