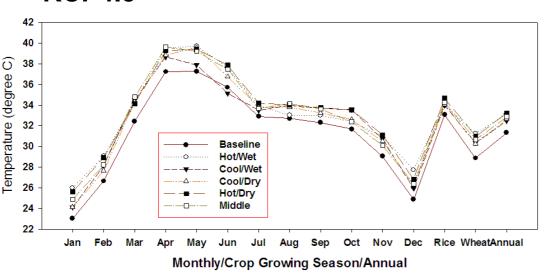

eat farms







#### **Rationale for RAPS – Answer Core Research Questions for RIA**



Q1: What is the sensitivity of current agricultural systems to climate change?Q2: What are the benefits of adaptation in current agricultural systems?Q3: What is the impact of climate change on future agricultural production systems?Q4: What are the benefits of climate change adaptations?



ICAR-Indian Agricultural Research Institute, New Delhi



## Farming Systems of Study area



The Agricultural Model Intercomparison and Improvement Project

#### GCM selection – RCP4.5 & RCP8.5 Mid-term century (2040-2069)

T and P from 23 Mid-Century RCP4.5 GCMs (Modipuram, INDIA)

ICAR-Indian Agricultural Research Institute, New Delhi

T and P from 23 Mid-Century RCP8.5 GCMs (Modipuram, INDIA)





**RCP4.5** 



|          | Rice | Wheat | Annual |          |
|----------|------|-------|--------|----------|
| Baseline | 33.1 | 28.9  | 31.3   |          |
| G-4.5    | 34.0 | 31.3  | 33.1   | hot/wet  |
| A-4.5    | 34.0 | 30.3  | 32.5   | cool/wet |
| I-4.5    | 34.1 | 30.3  | 32.6   | cool/dry |
| К-4.5    | 34.7 | 31.0  | 33.2   | hot/dry  |
| O-4.5    | 34.3 | 30.7  | 32.9   | Middle   |
| M-8.5    | 35.0 | 31.9  | 33.8   | hot/wet  |
| U-8.5    | 33.7 | 31.2  | 32.9   | cool/wet |
| I-8.5    | 34.7 | 30.8  | 33.2   | cool/dry |
| E-8.5    | 35.4 | 32.2  | 34.2   | hot/dry  |
| A-8.5    | 34.7 | 31.1  | 33.2   | Middle   |

**RCP8.5** 



|          | Rice | Wheat | Annual |          |
|----------|------|-------|--------|----------|
| Baseline |      |       |        |          |
| G-4.5    | 0