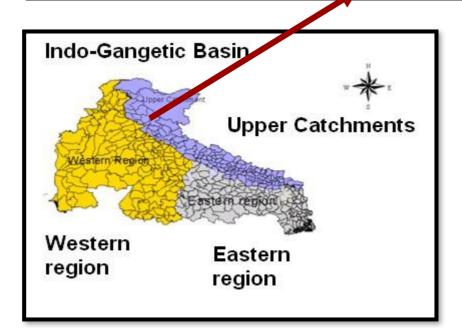

### Indo-Gangetic Basin – Food Basket of South Asia

Low productivity (Rice-Wheat 4-5 t/ha)
Poor investment in infrastructure
Medium-high precipitation (1000-2000 to > 2000 mm)
High potential for cold water fisheries and livestock
Degradation of Land and water resources
Low human capital - high out-migration
Downstream environmental constraints

•High Productivity (R-W: 8-12 t/ha) - Food surplus region

High investment in infrastructure

•Higher inputs of agro-chemicals

- •Low Medium rainfall (500-1000 to 1000-2000 mm)
- •Over exploitation of ground water (>80 %)
- •Well developed irrigated network
- •Severe to moderate drought prone areas
- •In-migration of labour