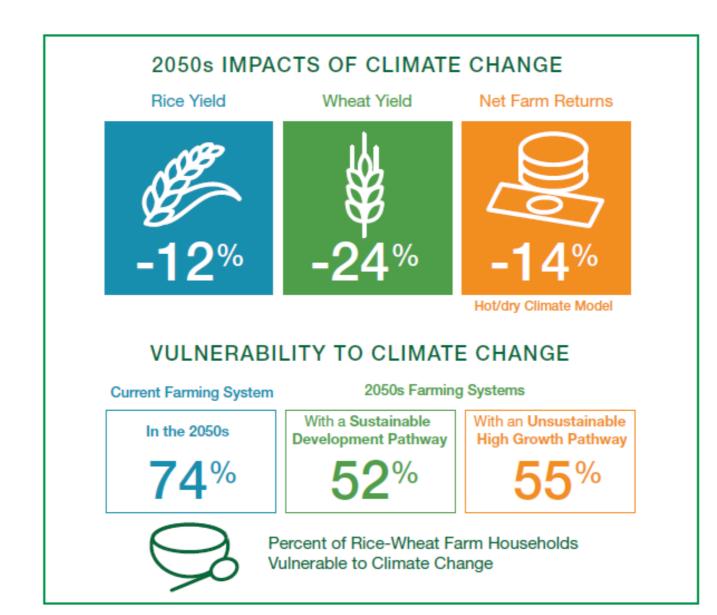

| Green | 24.9-26.8 |
| Temperature (°C) | Gray  | 24.7-29.9 |
|                  | Green | 768-795   |
| Rainfall (mm)    | Gray  | 765-855   |



HIg 3FgI ICAR

## **Climate Change Impacts**

#### Projected yield changes under Green and Grey agricultural pathways.

|       |       | Meerut    |
|-------|-------|-----------|
|       | Green | -1.8:4.2  |
| Rice  | Gray  | -0.4:6.0  |
|       | Green | -8.7:3.5  |
| Wheat | Gray  | -11.5:3.7 |



## Vulnerability



It is found that 52 % of the farms will be vulnerable in Meerut under sustainable green road pathways (moderate emission) in 2050s.

#### There will be 57 % of the farms pertaining to Meerut would benefit by adopting the adaptation package in response to climate change under Green pathways.

## Adaptations







HID 3HIT

ICAR-Indian Agricultural Research Institute, New Delhi

26





Variability of actual yield and its trends of rice, sorghum, pearlmillet and maize over India

Monthly and monsoon rainfall during El Niño years and its % deviation from normal.

| Year   | Monthly and monsoon rainfall (mm) |       |        |           |       | % deviation from normal |       |        |           |       |
|--------|-----------------------------------|-------|--------|-----------|-------|-------------------------|-------|--------|-----------|-------|
|        | June                              | July  | August | September | ISMR  | June                    | July  | August | September | ISMR  |
| 2002   | 170.3                             | 121.3 | 227.8  | 127.4     | 646.8 | 5.1