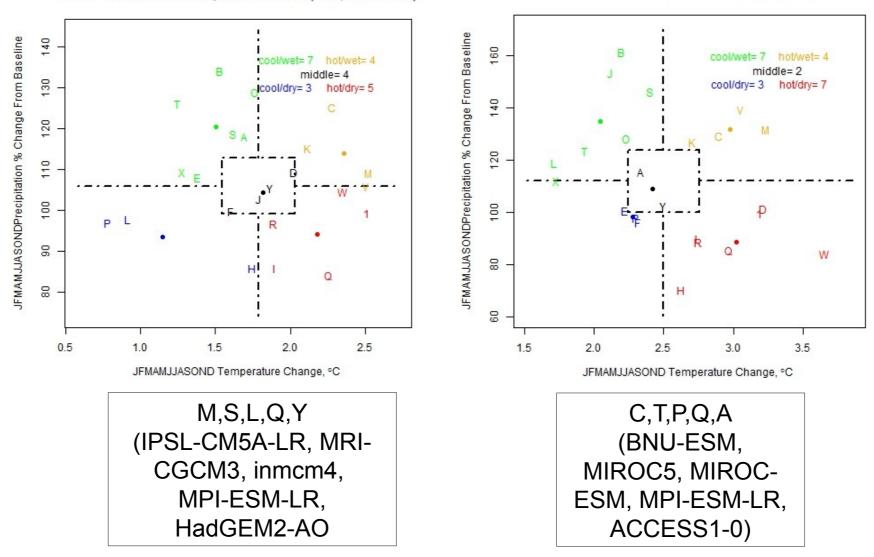

ad of the fice-wheat farms







#### **Rationale for RAPS – Answer Core Research Questions for RIA**



Q1: What is the sensitivity of current agricultural systems to climate change?Q2: What are the benefits of adaptation in current agricultural systems?Q3: What is the impact of climate change on future agricultural production systems?Q4: What are the benefits of climate change adaptations?



ICAR-Indian Agricultural Research Institute, New Delhi



## Farming Systems of Study area



The Agricultural Model Intercomparison and Improvement Project

#### GCM selection – RCP4.5 & RCP8.5 Mid-term century (2040-2069)

T and P from 23 Mid-Century RCP4.5 GCMs (Modipuram, INDIA)

ICAR-Indian Agricultural Research Institute, New Delhi

T and P from 23 Mid-Century RCP8.5 GCMs (Modipuram, INDIA)





**RCP4.5** 



|          | Rice | Wheat | Annual |          |
|----------|------|-------|--------|----------|
| Baseline | 33.1 | 28.9  | 31.3   |          |
| G-4.5    | 34.0 | 31.3  | 33.1   | hot/wet  |
| A-4.5    | 34.0 | 30.3  | 32.5   | cool/wet |
| I-4.5    | 34.1 | 30.3  | 32.6   | cool/dry |
| К-4.5    | 34.7 | 31.0  | 33.2   | hot/dry  |
| O-4.5    | 34.3 | 30.7  | 32.9   | Middle   |
| M-8.5    | 35.0 | 31.9  | 33.8   | hot/wet  |
| U-8.5    | 33.7 | 31.2  | 32.9   | cool/wet |
| I-8.5    | 34.7 | 30.8  | 33.2   | cool/dry |
| E-8.5    | 35.4 | 32.2  | 34.2   | hot/dry  |
| A-8.5    | 34.7 | 31.1  | 33.2   | Middle   |

**RCP8.5** 



|          | Rice | Wheat | Annual |          |
|----------|------|-------|--------|----------|
| Baseline |      |       |        |