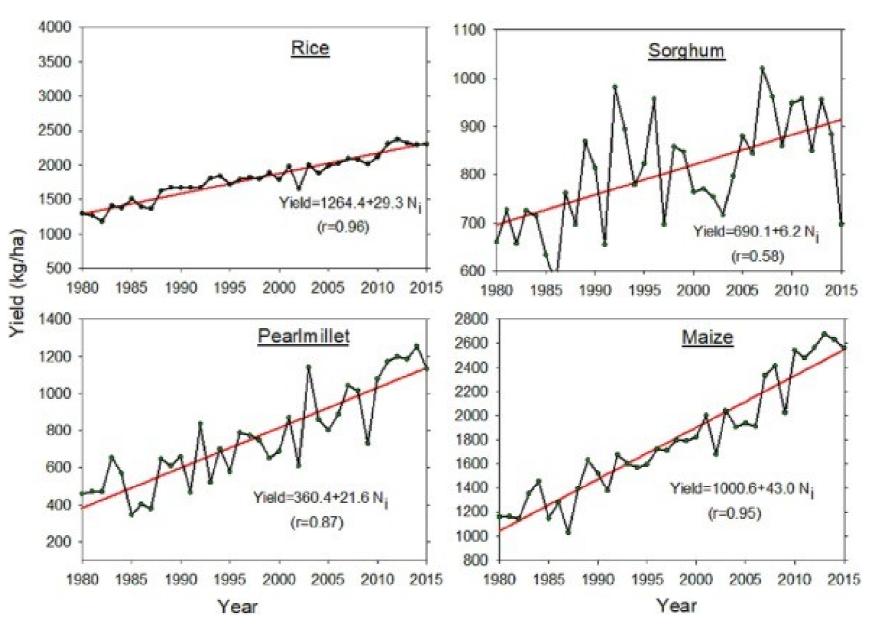

.9 |
|                  | Green | 768-795   |
| Rainfall (mm)    | Gray  | 765-855   |



HIg 3FgI ICAR

## **Climate Change Impacts**

#### Projected yield changes under Green and Grey agricultural pathways.

|       |       | Meerut    |
|-------|-------|-----------|
|       | Green | -1.8:4.2  |
| Rice  | Gray  | -0.4:6.0  |
|       | Green | -8.7:3.5  |
| Wheat | Gray  | -11.5:3.7 |



## Vulnerability



It is found that 52 % of the farms will be vulnerable in Meerut under sustainable green road pathways (moderate emission) in 2050s.

#### There will be 57 % of the farms pertaining to Meerut would benefit by adopting the adaptation package in response to climate change under Green pathways.

## Adaptations







HID 3HIT

ICAR-Indian Agricultural Research Institute, New Delhi

26





Variability of actual yield and its trends of rice, sorghum, pearlmillet and maize over India

Monthly and monsoon rainfall during El Niño years and its % deviation from normal.

| Year   | Monthly and monsoon rainfall (mm) |       |        |           |       | % deviation from normal |       |        |           |       |
|--------|-----------------------------------|-------|--------|-----------|-------|-------------------------|-------|--------|-----------|-------|
|        | June                              | July  | August | September | ISMR  | June                    | July  | August | September | ISMR  |
| 2002   | 170.3                             | 121.3 | 227.8  | 127.4     | 646.8 | 5.1                     | -54.0 | -5.8   | -22.8     | -22.2 |
| 2004   | 160.0