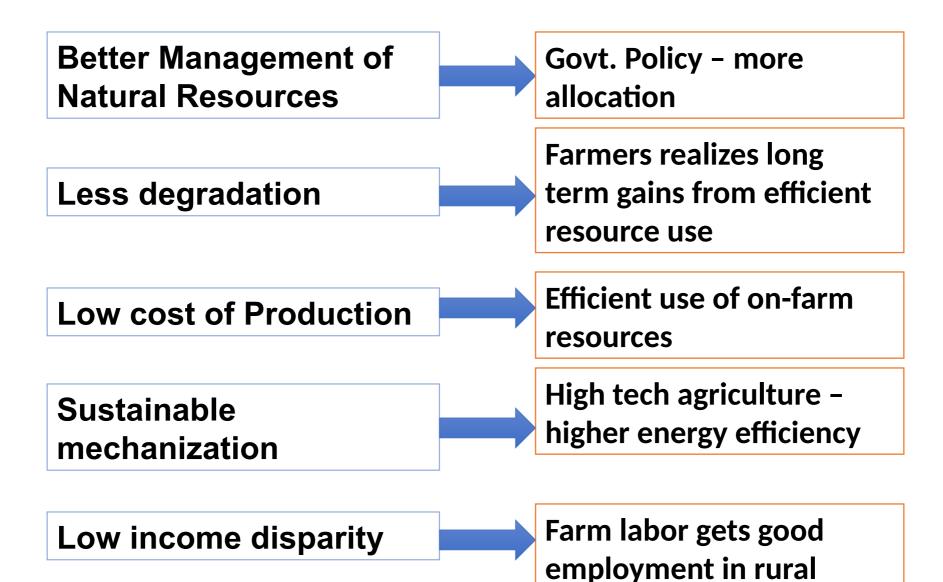

•High Productivity (R-W: 8-12 t/ha) - Food surplus region

High investment in infrastructure

•Higher inputs of agro-chemicals

- •Low Medium rainfall (500-1000 to 1000-2000 mm)
- •Over exploitation of ground water (>80 %)
- •Well developed irrigated network
- •Severe to moderate drought prone areas
- •In-migration of labour