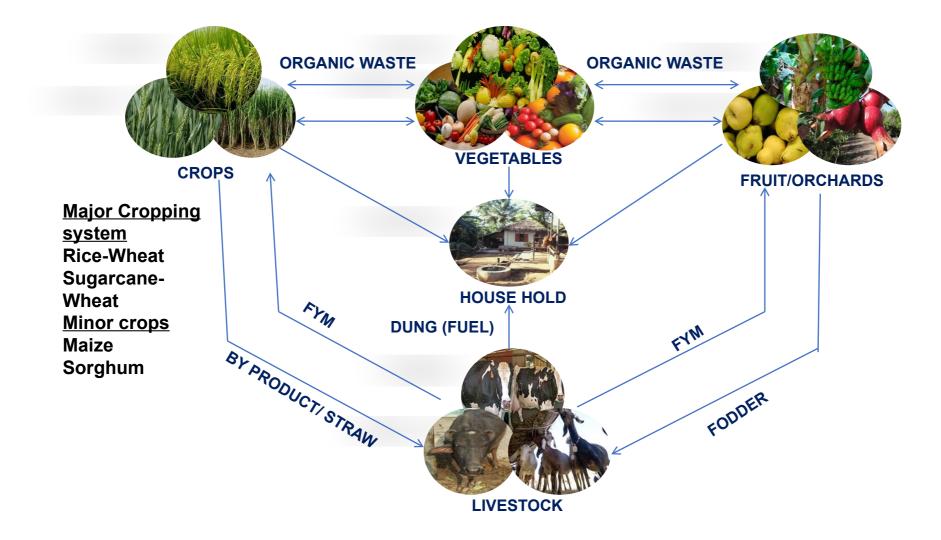

## First Predominant cropping system

## 80 cropping systems found over India

#### Cropping systems