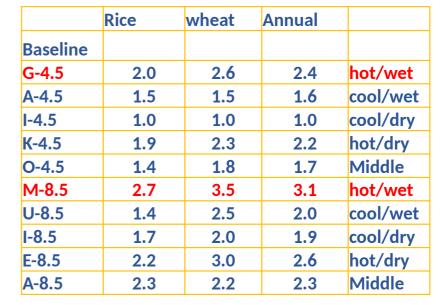

.5    | 1.6  | 2.2   | 1.9    | Middle   |

Mean monthly/growing seasonal mean minimum temperature (RCP8.5 – 2040-2069) of selected GCMs compared to baseline (1980-2010)



|          | Rice | wheat | Annual |          |
|----------|------|-------|--------|----------|
| Baseline | 24.6 | 14.5  | 19.5   |          |
| G-4.5    | 26.6 | 17.1  | 21.9   | hot/wet  |
| A-4.5    | 26.1 | 16.0  | 21.1   | cool/wet |
| I-4.5    | 25.6 | 15.5  | 20.5   | cool/dry |
| K-4.5    | 26.5 | 16.8  | 21.7   | hot/dry  |
| O-4.5    | 26.0 | 16.3  | 21.2   | Middle   |
| M-8.5    | 27.3 | 18.0  | 22.6   | hot/wet  |
| U-8.5    | 26.0 | 17.0  | 21.5   | cool/wet |
| I-8.5    | 26.3 | 16.5  | 21.4   | cool/dry |
| E-8.5    | 26.8 | 17.5  | 22.1   | hot/dry  |
| A-8.5    | 26.9 | 16.7  | 21.8   | Middle   |







#### Change in mean monthly/growing seasonal mean Rainfall (RCP8.5 – 2040-2069) of selected GCMs compared to baseline (1980-2010)

|       | Jan   | Feb   | Mar   | Apr   | ' N  | Лау         | June  | July         |       |                       |
|-------|-------|-------|-------|-------|------|-------------|-------|--------------|-------|-----------------------|
| G-4.5 | -70.8 | -10.9 | 6.4   | 5.    | 3    | 0.0         | 46.7  | <b>′</b> 14. | .9    |                       |
| A-4.5 | -15.2 | 2.6   | 41.6  | 5 12  | .3   | 21.7        | 63.6  | <b>5</b> 10. | .4    |                       |
| I-4.5 | 75.0  | 12.2  | 39.9  | -48   | 3.4  | -20.8       | -26.2 | 2 13.        | .1    |                       |
| K-4.5 | -4.5  | -8.1  | 59.1  | L -8. | .4   | -11.4       | -18.0 | 7.0